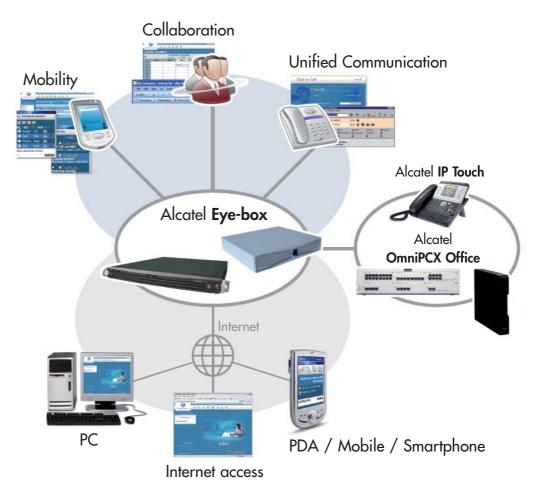

# THE IDEAL MOBILITY AND COLLABORATION SOLUTION FOR SMBS

## MOBILE COLLABORATION

Alcatel Eye-box enables your employees to access and share the information they need for their activities, regardless of their location (office, hotel, customer visit or at home) and the tools available to them (PC, laptop, PDA, Smartphone, public Internet terminal).

Using any network or Internet access, it's never been easier to:

- Access the company messaging system (e-mail and voice mail)
- ► Manage a diary and organize meetings
- Share group and company contacts
- Share work documents

# THE UNIFIED COMMUNICATION SOLUTION ACCESSIBLE TO SMBS

# BUSINESS COMMUNICATION

Today, to increase your reactivity and the quality of dialog with your partners, you need global solutions integrating collaboration and mobility solutions into your company telephony system.

Alcatel Eye-box and Alcatel OmniPCX Office meet these needs with an integrated solution designed for SMBs.

Alcatel Eye-box services enable you to increase efficiency:

- ▶ Make use of your e-mail to be notified, and consult your voice mail.
- ▶ Use the Alcatel Eye-box contact database to make phone calls with a single click.
- Make the most of the unified communication services in all situations thanks to your collaboration and mobility applications: Outlook® / Alcatel PIMphony, Virtual Desktop and Mobile Virtual Desktop
- ▶ Your telephone service settings can be managed remotely: voice mail, call forwarding, personal assistant.
- ▶ When traveling, replace your office phone with the terminal of your choice (mobile, home phone, external number, etc.) and benefit from business communication services: supervision, call log, voice mail, forwarding